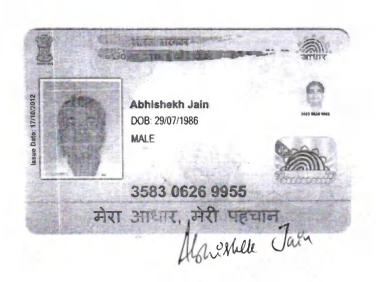

----|-----------|------------|-----------|--|
| Stamp Type | Treasury or | Treasury or Vendor Name | Stamp     | Purchase   | Amount in |  |
|            | Vendor      |                         | Serial No | Date       | Rs        |  |
| Impressed  | Vendor      | S Das                   | 749909    | 29/06/2022 | 100/-     |  |

Registration Fees Paid (Break up as below)

| By Cash     |  | Amount in Rs. |
|-------------|--|---------------|
| Amount Paid |  | 53/-          |

Other Fees Paid (Break up as below)

| By Cash              | Amount in Rs. |
|----------------------|---------------|
| Standard User Charge | 300/-         |
| Requisition Form Fee | 50/-          |

(Debasish Dhar)

DISTRICT SUBREGISTRAR

OFFICE OF THE D.S.R. III SOUTH 24-PARGANAS

South 24-Parganas, West
Bengal





•

# Major Information of the Deed

| Deed No :                                  | I-1603-12745/2022                                                                       | Date of Registration                            | 17/08/2022                |  |  |  |
|--------------------------------------------|-----------------------------------------------------------------------------------------|-------------------------------------------------|---------------------------|--|--|--|
| Query No / Year                            | 1603-2002257289/2022                                                                    | Office where deed is registered                 |                           |  |  |  |
| Query Date                                 | 25/07/2022 12:53:09 PM